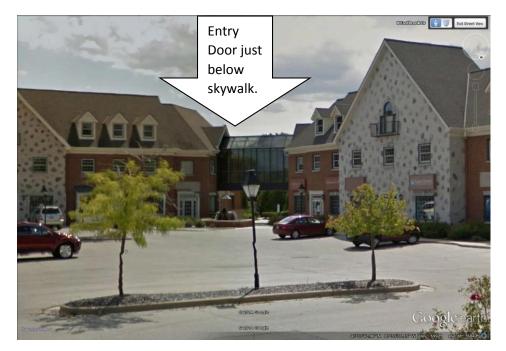

When you park in the main lot, there will be a number of doors on the first floor facing the parking lot. Don't let them fool you! These all go into first floor businesses. Instead, look for the skywalk connecting the two buildings. There is also a fountain in front of that skywalk area. Directly below the skywalk, on the left hand side, is the entry you should use, a set of double French doors. Walk in those doors and you will see the elevator. Once you get to the second floor, go to the right and walk down the hallway until you see signs for our office, on the left.

This picture shows the skywalk in the center. Entry door is below the skywalk on the left hand side, double doors.